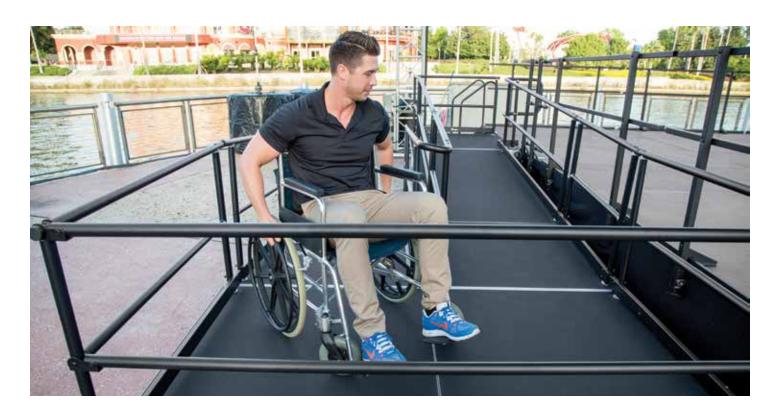

## **Our New ADA-Compliant Ramp**

Making your event staging accessible for all can be a big undertaking and constructing your own ramp may not be a compliant solution. The StageTek ADA-compliant ramp is not only easy to setup but it meets all current ADA requirements including:

- ✔ Ramp slope
- ✓ Hand rails
- ✓ Landings

Meets the requirements as outlined in the 2015 INTERNATIONAL BUILDING CODE - SECTION 1012

## PRODUCT SPECIFICATIONS:

- Ramp design meets all guidelines of the Americans with Disabilities Act (ADA) according to the 2015 International Building Code (IBC) - Section 1012.
  - Slope is not steeper than one unit vertical in twelve units horizontal (1:12).
  - Hand rails are continuous throughout ramp.
  - Clear width on ramp is a minimum of 36" (914 mm).
  - Landings are a minimum of 60" x 60" (1524 x 1524 mm) at any direction change.
  - Railings extend 12" (305 mm) at end of handrails.
  - Contrasting color indications designate any elevation changes.