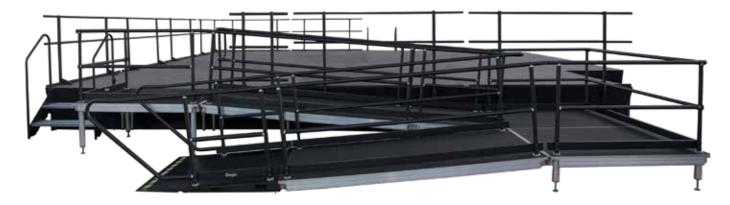

## **STAGETEK® ADA-COMPLIANT RAMP**

Shown with optional mid-rails

## PRODUCT SPECIFICATIONS:

- Ramp design meets all guidelines of the Americans with Disabilities Act (ADA) according to the 2015 International Building Code (IBC) - Section 1012.
  - Slope is not steeper than one unit vertical in twelve units horizontal (1:12).
  - Hand rails are continuous throughout ramp.
  - Clear width on ramp is a minimum of 36" (914 mm).
  - Landings are a minimum of 60" x 60" (1524 x 1524 mm) at any direction change.
  - Railings extend 12" (305 mm) at end of handrails.
  - Contrasting color indications designate any elevation changes.