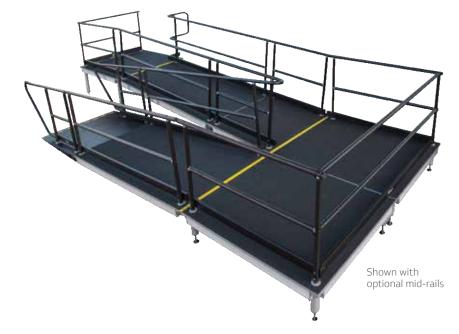

## **STAGETEK® ADA-COMPLIANT RAMP**

Shown with optional mid-rails

- Multiple ramp configurations available to fit your needs
- Compact storage is ideal for facilities that have limited storage space.
- Parts are labeled for quick set-up.
- Ramp surface comes standard with slip-resistant Quadripple surface. Additional surfaces are available by request.
- Adjustable legs are provided for easy set-up on uneven surfaces.
- Ramp design and brackets allow for attachment to StageTek® or Versalite® stages.
- Ten-year warranty.
- · Optional mid-rails are available.